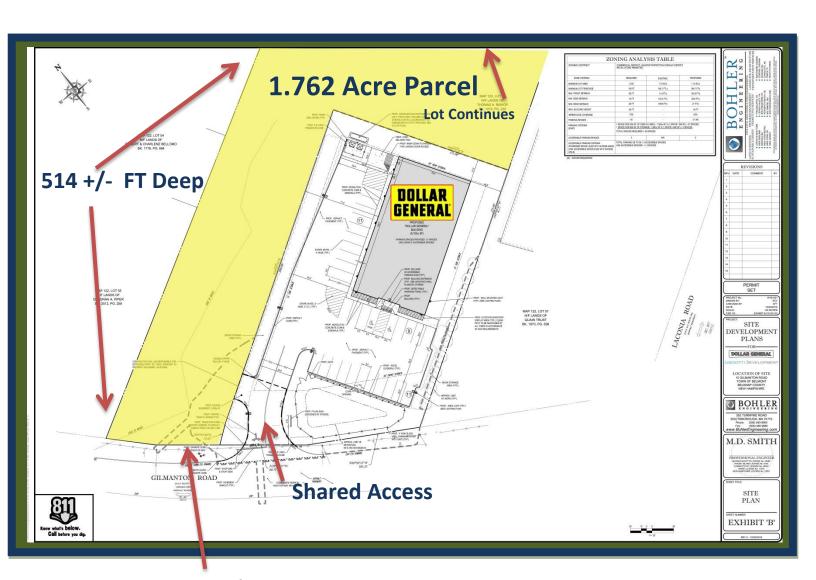

# PRIME COMMERCIAL LAND

Great Development Location
Located at Junction of Route 140 & Route 106
New Dollar General Opening 2017 w/Shared Access Drive
105+/- FT Frontage on Route 140 – 514 +/- FT Deep Lot
1.762 Acres
\$89,900

### 15 Gilmanton Road

Weeks Commercial is pleased to present this excellent opportunity for the commercial investor.

105+/- FT frontage on high traffic Route 140 just off Route 106. The proximity of this parcel makes it a prime location for most businesses – adjacent to the new Dollar General opening in 2017 for increased traffic flow. 1.762 Acre parcel has shared access drive with Dollar General and a lot depth of 514+/- FT. Zoning will allow for a variety of uses including home occupation, retail, bank, office, vehicle related, food service and light manufacturing uses.

## Site Plan for New Dollar General

105 +/- FT Frontage on Route 140

Ed. 03/10/15

Town of Belmont ARTICLE 5