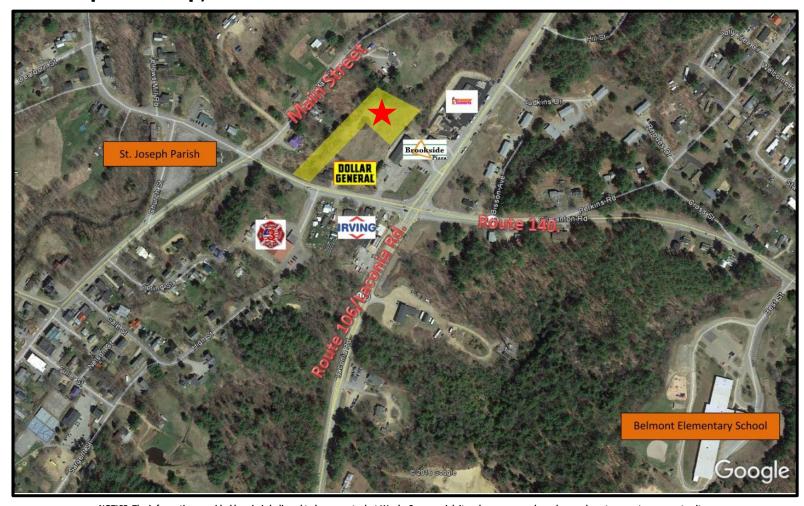

### 15 Gilmanton Road

Weeks Commercial is pleased to present this excellent opportunity for the commercial investor.

105+/- FT frontage on high traffic Route 140 just off Route 106. The proximity of this parcel makes it a prime location for most businesses – adjacent to the new Dollar General opening in 2017 for increased traffic flow. 1.762 Acre parcel has shared access drive with Dollar General and a lot depth of 514+/- FT. Zoning will allow for a variety of uses including home occupation, retail, bank, office, vehicle related, food service and light manufacturing uses.

This property is 10 minutes north of the popular NH Motor Speedway between Laconia, Concord and Interstate 93, Exit 20 in Tilton. The property borders a local mini mall and includes neighbors such as a restaurant, Laundromat, pizza shop, and a real estate office.