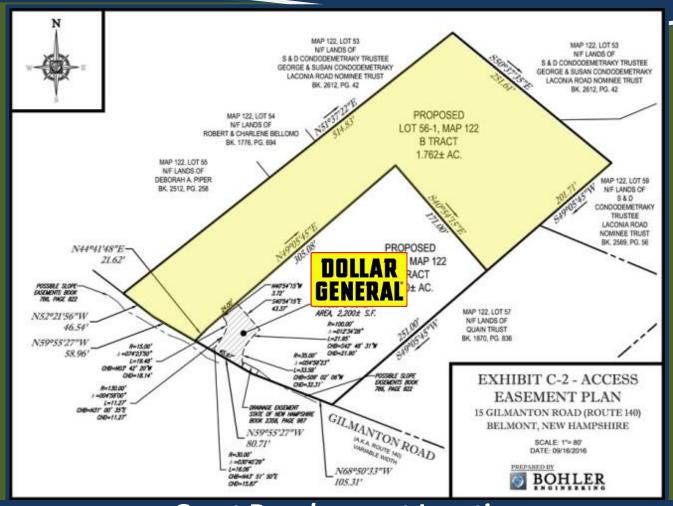

# PRIME COMMERCIAL LAND

Great Development Location
Located at Junction of Route 140 & Route 106
New Dollar General Opening 2017 w/Shared Access Drive
105+/- FT Frontage on Route 140 – 514 +/- FT Deep Lot
1.762 Acres
\$89,900

### 15 Gilmanton Road

Weeks Commercial is pleased to present this excellent opportunity for the commercial investor.

105+/- FT frontage on high traffic Route 140 just off Route 106. The proximity of this parcel makes it a prime location for most businesses – adjacent to the new Dollar General opening in 2017 for increased traffic flow. 1.762 Acre parcel has shared access drive with Dollar General and a lot depth of 514+/- FT. Zoning will allow for a variety of uses including home occupation, retail, bank, office, vehicle related, food service and light manufacturing uses.

## Site Plan for New Dollar General

105 +/- FT Frontage on Route 140

Ed. 03/10/15

Town of Belmont ARTICLE 5